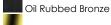

b Name:

Job Type:\_

Quantity:\_

Comments:

#### PRODUCT DESCRIPTION

The Basic-Max ceiling fan features the ability to be installed three different ways: close mount, standard stem, and optional stems up to 72" long.

#### **MEASUREMENTS**

DIMENSION : 0.85" W x 24" H HANGING WEIGHT : 0.48016 lb

#### LAMPING

BULB : NAW 0W Total

DIMMABLE

#### FINISHES OPTION







### Matte White



## Polished Brass





White

#### MATERIAL

Iron

#### **RATINGS**

N/A Location



#### **ADDITIONAL**

OPERATING TEMPERATURE: -20°C (-4°F), 40°C (104°F)

Always consult a qualified electrician before installing any lighting product.



# **WESTERN DISTRIBUTION CENTER (HEADQUARTER)**253 NORTH VINELAND AVE I CITY OF INDUSTRY, CA 91746

**EASTERN DISTRIBUTION CENTER** 4200 SHIRLEY DR. I ATLANTA, GA 30336

**P**. 626.956.4200 | **F**. 626.956.4225 | maximlighting.com