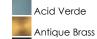

b Name:

Job Type:\_

Quantity:\_

Comments:

#### PRODUCT DESCRIPTION

The Basic-Max ceiling fan features the ability to be installed three different ways: close mount, standard stem, and optional stems up to 72" long.

#### **MEASUREMENTS**

DIMENSION : 0.85" W x 24" H HANGING WEIGHT : 0.48016 lb

#### LAMPING

BULB : NAW 0W Total

DIMMABLE

#### FINISHES OPTION







### Matte White



## Polished Brass





White

#### MATERIAL

Iron

#### **RATINGS**

N/A Location



#### **ADDITIONAL**

OPERATING TEMPERATURE: -20°C (-4°F), 40°C (104°F)

Always consult a qualified electrician before installing any lighting product.



# **WESTERN DISTRIBUTION CENTER (HEADQUARTER)**253 NORTH VINELAND AVE I CITY OF INDUSTRY, CA 91746

**EASTERN DISTRIBUTION CENTER** 4200 SHIRLEY DR. I ATLANTA, GA 30336

**P**. 626.956.4200 | **F**. 626.956.4225 | maximlighting.com