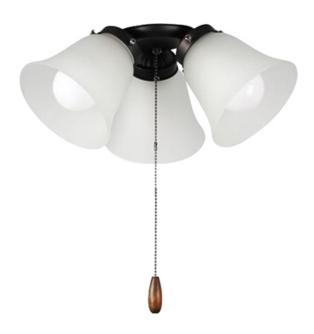

### PRODUCT DESCRIPTION

The Basic-Max ceiling fan features the ability to be installed three different ways: close mount, standard stem, and optional stems up to 72" long.

## **MEASUREMENTS**

DIMENSION : 13.5" L x 13.5" W x 6.5" H

HANGING WEIGHT : 4.4 lb

#### LAMPING

INPUT VOLTAGE : 120V LUMENS : 810 Rated

BULB : 3 x 9W LED E26 Medium, 27W Total

BULB INCLUDED : (Included)

DIMMABLE : Y
CRI : 90 CRI
COLOR\_TEMP : 3000K

## **FINISHES OPTION**

Black

Oil Rubbed Bronze

Satin Nickel

GLASS

Frosted FT

MATERIAL

Metal+glass