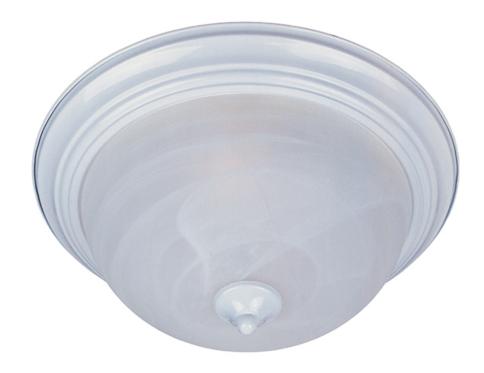

#### **PRODUCT DESCRIPTION**

Maxim Lighting's commitment to both the residential lighting and the home building industries will assure you a product line focused on your lighting needs. With Maxim Lighting you will find quality product that is well designed, well priced and readily a

#### MEASUREMENTS

DIMENSION

: 15.5" W x 6" H HANGING WEIGHT : 3.87 lb

: 2,016 Rated

:120V

LAMPING INPUT VOLTAGE LUMENS BULB

: 3 x 60W Incandescent E26 Medium , 180W Total BULB INCLUDED : (Not Included) DIMMABLE : Yes