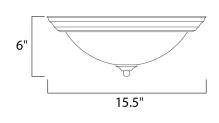

#### MEASUREMENTS

DIMENSION

: 15.5" W x 6" H HANGING WEIGHT : 3.87 lb

: 2,016 Rated

:120V

LAMPING INPUT VOLTAGE LUMENS BULB

: 3 x 60W Incandescent E26 Medium , 180W Total BULB INCLUDED : (Not Included) DIMMABLE : Yes