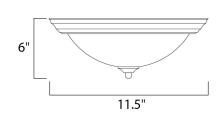

### PRODUCT DESCRIPTION

Maxim Lighting's commitment to both the residential lighting and the home building industries will assure you a product line focused on your lighting needs. With Maxim Lighting you will find quality product that is well designed, well priced and readily a



# **MEASUREMENTS**

DIMENSION : 11.5" W x 6" H HANGING WEIGHT : 2.12 lb

#### LAMPING

INPUT VOLTAGE : 120V **LUMENS** : 672 Rated

BULB : 1 x 60W Incandescent E26 Medium , 60W Total

BULB INCLUDED : (Not Included)

DIMMABLE : Yes

## **FINISHES OPTION**



# GLASS

Marble MR

### MATERIAL

Glass + Steel

#### **RATINGS**

cETLus Damp Location







#### ADDITIONAL

**RATED LIFE 2500 Hours** OPERATING TEMPERATURE: -20°C (-4°F), 40°C (104°F)



# **WESTERN DISTRIBUTION CENTER (HEADQUARTER)**253 NORTH VINELAND AVE I CITY OF INDUSTRY, CA 91746

**EASTERN DISTRIBUTION CENTER** 4200 SHIRLEY DR. I ATLANTA, GA 30336

**P**. 626.956.4200 | **F**. 626.956.4225 | maximlighting.com