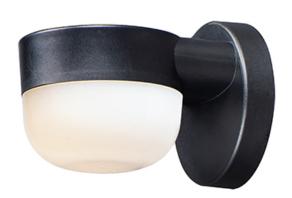

## PRODUCT DESCRIPTION

This economical LED option is constructed of Black high impact polycarbonate, making it perfect for multi-family projects. Choose the photocell option to increase the environmental aspect of this fixture.

### **MEASUREMENTS**

DIMENSION : 5" W x 5" H x 6.75" Ext BACK PLATE : 5" W x 5" H x 2.5" HCO

HANGING WEIGHT : 0.77 lb

#### LAMPING

INPUT VOLTAGE : 120V

LUMENS : 800 Rated (730 Del.)

BULB : 1 x 8W LED PCB Integrated , 8W Total

BULB INCLUDED : (Integrated)
CRI : 80 CRI
COLOR\_TEMP : 3000K
LIGHTING\_DIRECTION : Down

### GLASS

Frosted FT

# MATERIAL

Polycarbonate, Aluminum

#### **RATINGS**

cETLus

Wet Location For Outdoor

# **ADDITIONAL**

INSTALL UP/DOWN: Down OPERATING TEMPERATURE: -20°C (-4°F), 40°C (104°F)

Always consult a qualified electrician before installing any lighting product.