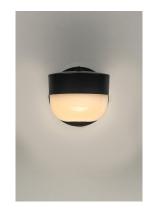

## PRODUCT DESCRIPTION

This economical LED option is constructed of Black high impact polycarbonate, making it perfect for multi-family projects. Choose the photocell option to increase the environmental aspect of this fixture.

### **MEASUREMENTS**

DIMENSION : 5" W x 5" H x 6.75" Ext BACK PLATE : 5" W x 5" H x 2.5" HCO

HANGING WEIGHT : 0.77 lb

#### LAMPING

INPUT VOLTAGE : 120V

LUMENS : 800 Rated (730 Del.)

BULB : 1 x 8W LED PCB Integrated , 8W Total

BULB INCLUDED : (Integrated)
CRI : 80 CRI
COLOR\_TEMP : 3000K
LIGHTING\_DIRECTION : Down

### GLASS

Frosted FT

# MATERIAL

Polycarbonate, Aluminum

#### **RATINGS**

cETLus

Wet Location For Outdoor

# **ADDITIONAL**

INSTALL UP/DOWN: Down OPERATING TEMPERATURE: -20°C (-4°F), 40°C (104°F)

Always consult a qualified electrician before installing any lighting product.