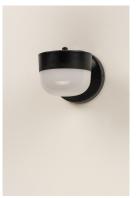

## PRODUCT DESCRIPTION

This economical LED option is constructed of Black high impact polycarbonate, making it perfect for multi-family projects. Choose the photocell option to increase the environmental aspect of this fixture.

### **MEASUREMENTS**

DIMENSION : 5" W x 5" H x 6.75" Ext BACK PLATE : 5" W x 5" H x 2.5" HCO

HANGING WEIGHT : 0.77 lb

#### LAMPING

INPUT VOLTAGE : 120V

LUMENS : 800 Rated (730 Del.)

BULB : 1 x 8W LED PCB Integrated , 8W Total

BULB INCLUDED : (Integrated)
CRI : 80 CRI
COLOR\_TEMP : 3000K
LIGHTING\_DIRECTION : Down

### GLASS

Frosted FT

# MATERIAL

Polycarbonate, Aluminum

#### **RATINGS**

cETLus

Wet Location For Outdoor

# **ADDITIONAL**

INSTALL UP/DOWN: Down OPERATING TEMPERATURE: -20°C (-4°F), 40°C (104°F)

Always consult a qualified electrician before installing any lighting product.