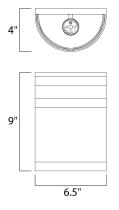

### **MEASUREMENTS**

| DIMENSION      | : 6.5" W x 9     |
|----------------|------------------|
| BACK PLATE     | : 6.5" W x 9     |
| HANGING WEIGHT | : 3 lb           |
| LAMPING        |                  |
| INPUT VOLTAGE  | :120V            |
| lumens         | : 672 Rated      |
| BULB           | : 1 x 60W Incan  |
| BULB INCLUDED  | : (Not Included) |
| DIMMABLE       | : Yes            |
|                |                  |

W x 9" H x 4" Ext W x 9" H x 3.5" HCO ted

Incandescent E26 Medium , 60W Total