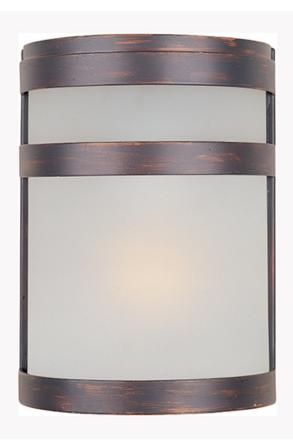

#### **PRODUCT DESCRIPTION**

Arc, a contemporary style collection from Maxim Lighting made out of stainless steel, features both indoor and outdoor wall sconces available in two finishes, Stainless Steel and Oil Rubbed Bronze. Arc is also available in an ENERGY STAR certified version in the Arc ES Collection, and CFL version in the Arc CF Collection.

### **FINISHES OPTION**

GLASS Frosted FT

MATERIAL Stainless Steel