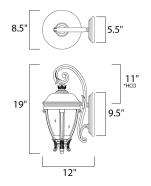

\*height from center of outlet to the top of the fixture

# **MEASUREMENTS**

DIMENSION : 8.5" W x 19" H x 12" Ext **BACK PLATE** : 5.5" W x 9.5" H x 11" HCO

HANGING WEIGHT : 6.94 lb