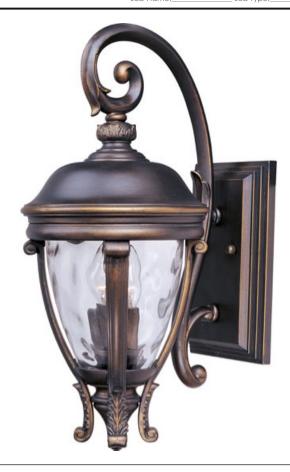

## **PRODUCT DESCRIPTION**

Maxim Lighting's Camden VX Collection is made with Vivex, a material twice the strength of resin, is non-corrosive, UV resistant and backed with a 5-Year Limited Warranty. Camden VX is available in our Black or Golden Bronze finish and our Water Glass.

### **FINISHES OPTION**

Golden Bronze

## **GLASS**

Water Glass WG

### MATERIAL

Vivex Resin Composite + Glass