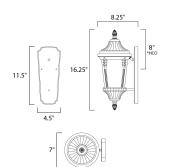

## **MEASUREMENTS**

DIMENSION : 7" W x 16.25" H x 8.25" Ext : 4.5" W x 11.5" H x 8" HCO **BACK PLATE** 

HANGING WEIGHT : 3.7 lb