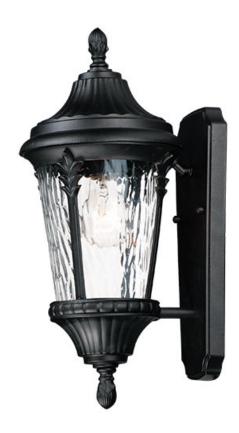

## **PRODUCT DESCRIPTION**

Featuring a Die Cast frame of Black with clear Water Glass and added detail to the support rails, the Sentry collection represents a timeless classic reborn.

# **GLASS**

Water Glass WG

#### MATERIAL

Die Cast Aluminum + Glass