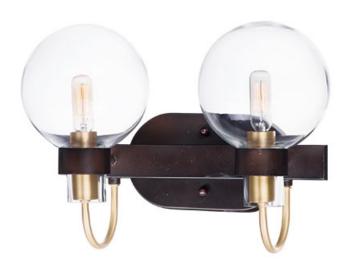

## PRODUCT DESCRIPTION

This classic Mid Century Modern design features a frame finished in a combination of Bronze and Satin Brass. The arms terminate at rings that support Clear heavy blown glass shades which were prevalent in this era.

#### **FINISHES OPTION**

**GLASS** 

Clear CL

MATERIAL

Steel + Glass