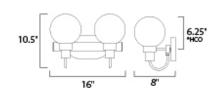

### **MEASUREMENTS**

**DIMENSION** : 16" W x 10.5" H x 8" Ext **BACK PLATE** : 7.88" W 6.25" HCO

HANGING WEIGHT : 5.36 lb