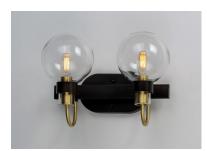

## PRODUCT DESCRIPTION

This classic Mid Century Modern design features a frame finished in a combination of Bronze and Satin Brass. The arms terminate at rings that support Clear heavy blown glass shades which were prevalent in this era.

#### **FINISHES OPTION**

**GLASS** 

Clear CL

MATERIAL

Steel + Glass