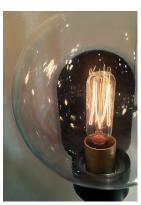

# LAMPING

INPUT VOLTAGE : 120V **LUMENS** : 0 Rated

BULB : 2 x 60W Incandescent E12 Candelabra, 120W Total

BULB INCLUDED : (Not Included)

DIMMABLE : Yes