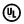

## PRODUCT DESCRIPTION

This classic Mid Century Modern design features a frame finished in a combination of Bronze and Satin Brass. The arms terminate at rings that support Clear heavy blown glass shades which were prevalent in this era.

### **MEASUREMENTS**

**DIMENSION** : 16" W x 10.5" H x 8" Ext **BACK PLATE** : 7.88" W 6.25" HCO

HANGING WEIGHT : 5.36 lb