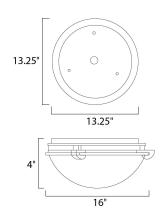

#### **MEASUREMENTS**

DIMENSION : 16" L x 16" W x 4" H MAX OAH : 13.25" W x 13.25" H

HANGING WEIGHT : 4.43 lb