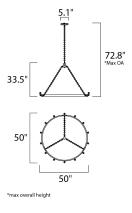

HANGING WEIGHT

DIMENSION

: 50" L x 50" W x 33.5" H

| LAMPING       |              |
|---------------|--------------|
| INPUT VOLTAGE | :120V        |
| LUMENS        | : 0 Rated    |
| BULB          | : 14 x 60W   |
| BULB INCLUDED | : (Not Inclu |
| DIMMABLE      | : Yes        |