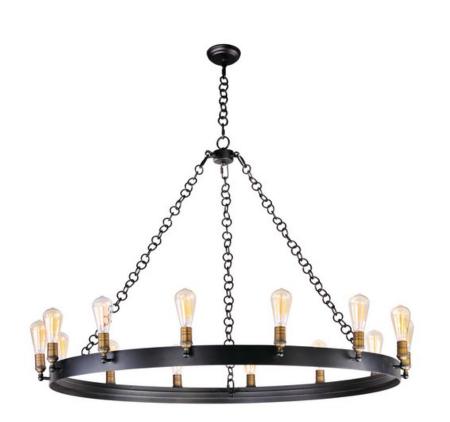

## **PRODUCT DESCRIPTION**

As stately as its name, these heavy weight rings finished in Black support cast Natural Aged Brass sockets. Handmade round ring chain is used that adds to the authenticity of this antique reproduction.

## **FINISHES OPTION**

Black / Natural Aged Brass

MATERIAL Steel + Brass

RATINGS cETLus Dry Location