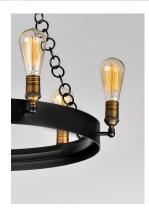

## **PRODUCT DESCRIPTION**

As stately as its name, these heavy weight rings finished in Black support cast Natural Aged Brass sockets. Handmade round ring chain is used that adds to the authenticity of this antique reproduction.