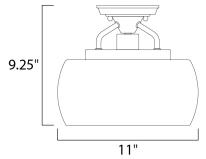

# **MEASUREMENTS**

DIMENSION : 11" L x 11" W x 9.25" H

HANGING WEIGHT : 2.1 lb