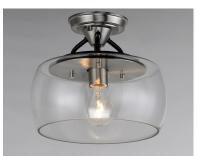

## PRODUCT DESCRIPTION

Simple yet elegant frames are finished in two tone finishes to add upscale element to this economical collection. Frames are available in either Bronze with Antique Brass accents or Black with Satin Nickel accents. Both are supplied with Clear glass shades inspired by stemware for a tailored profile.

#### **FINISHES OPTION**

Black / Satin Nickel Bronze / Antique Brass

# **GLASS**

Clear CL