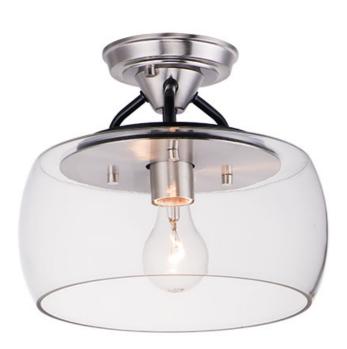

## PRODUCT DESCRIPTION

Simple yet elegant frames are finished in two tone finishes to add upscale element to this economical collection. Frames are available in either Bronze with Antique Brass accents or Black with Satin Nickel accents. Both are supplied with Clear glass shades inspired by stemware for a tailored profile.

#### **FINISHES OPTION**

Black / Satin Nickel Bronze / Antique Brass

# **GLASS**

Clear CL