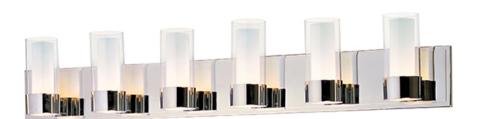

#### PRODUCT DESCRIPTION

The Silo collection makes artful use of thin-profile rectangular tubing with a mirror-like Polished Chrome finish for a clean, contemporary look. A subtle Frost on the underside of the two cylindrical glass shades adds softness to the sleek lines, while the bright Xenon lamps are cleverly concealed in the cast metal ring allowing ample light to cast both upwards and downwards without glare.Â

## **MEASUREMENTS**

DIMENSION : 40" W x 7.5" H x 4.5" Ext

**BACK PLATE** : 40.16" W x 5" H

HANGING WEIGHT : 14.77 lb

LAMPING

INPUT VOLTAGE : 120V

LUMENS : 2,700 Rated (2,400 Del.)

**BULB** : 6 x 40W Xenon G9, 240W Total

#### **FINISHES OPTION**

Polished Chrome

### **GLASS**

Clear and Frosted CLFT