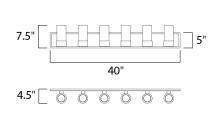

## **MEASUREMENTS**

DIMENSION : 40" W x 7.5" H x 4.5" Ext

**BACK PLATE** : 40.16" W x 5" H

HANGING WEIGHT : 14.77 lb

LAMPING

INPUT VOLTAGE : 120V

LUMENS : 2,700 Rated (2,400 Del.)

**BULB** : 6 x 40W Xenon G9, 240W Total