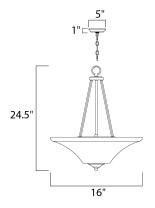

#### **MEASUREMENTS**

**DIMENSION** : 16" L x 16" W x 24.5" H CANOPY : 4.5" W x 1" H x 12" L

: 14.33 lb HANGING WEIGHT