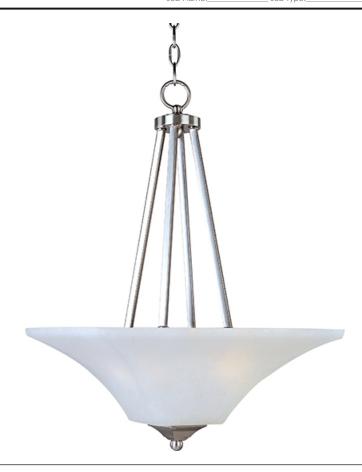

#### **PRODUCT DESCRIPTION**

Straight lines and curves make this contemporary series a classic. Square metal tubing finished in your choice of Oil Rubbed Bronze or Satin Nickel support tapered square Frosted glass shades.

# MATERIAL

Glass + Steel