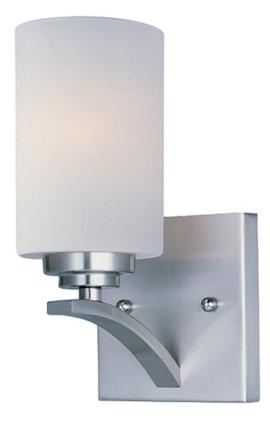

## PRODUCT DESCRIPTION

Intersecting arms finished in your choice of Satin Nickel or Oil Rubbed Bronze support tall, cylindrical Satin White glass shades for a spectacular and transitional look.