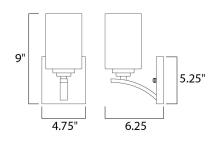

## MEASUREMENTS

DIMENSION MAX OAH HANGING WEIGHT

## LAMPING

INPUT VOLTAGE: 120VLUMENS: 0 RaBULB: 1 x 6BULB INCLUDED: (NotDIMMABLE: Yes

: 4.75" W x 9" H x 6.25" Ext : 4.75" W x 5.12" H : 0.88 lb

E : 120V
: 0 Rated
: 1 x 60W Incandescent E26 Medium , 60W Total
D : (Not Included)
: Yes