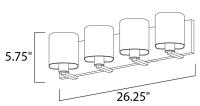

## MEASUREMENTS

DIMENSION BACK PLATE

HANGING WEIGHT LAMPING

LUMENS BULB BULB INCLUDED

DIMMABLE

: 26.25" W x 5.75" H x 5.5" Ext : 26.25" W x 5.5" H x 2.75" HCO : 6.78 lb

INPUT VOLTAGE : 120V : 0 Rated : 4 x 60W Incandescent E26 Medium , 240W Total : (Not Included) :Yes