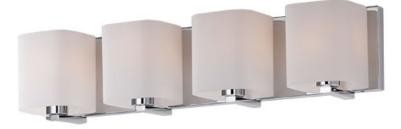

## **PRODUCT DESCRIPTION**

Satin White bands of cased glass wrap around each lamp creating a soft ribbon of light. Back plates finished in Polished Chrome or Satin Nickel complement the majority of bath fittings.

GLASS Satin White SW

MATERIAL Glass + Steel

RATINGS cULus Damp Location

ADDITIONAL OPERATING TEMPERATURE: -20°C (-4°F), 40°C (104°F)

Always consult a qualified electrician before installing any lighting product.