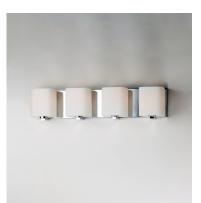

## **PRODUCT DESCRIPTION**

Satin White bands of cased glass wrap around each lamp creating a soft ribbon of light. Back plates finished in Polished Chrome or Satin Nickel complement the majority of bath fittings.

GLASS Satin White SW

MATERIAL Glass + Steel

RATINGS cULus Damp Location

ADDITIONAL OPERATING TEMPERATURE: -20°C (-4°F), 40°C (104°F)

Always consult a qualified electrician before installing any lighting product.