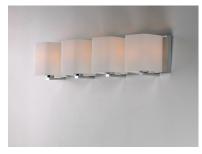

## **PRODUCT DESCRIPTION**

Satin White bands of cased glass wrap around each lamp creating a soft ribbon of light. Back plates finished in Polished Chrome or Satin Nickel complement the majority of bath fittings.

GLASS Satin White SW

MATERIAL Glass + Steel

RATINGS cULus Damp Location

ADDITIONAL OPERATING TEMPERATURE: -20°C (-4°F), 40°C (104°F)

Always consult a qualified electrician before installing any lighting product.