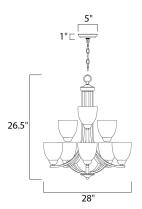

## **MEASUREMENTS**

DIMENSION : 28" L x 28" W x 26.5" H CANOPY : 5" W x 1" H x 5" L

: 9.82 lb HANGING WEIGHT