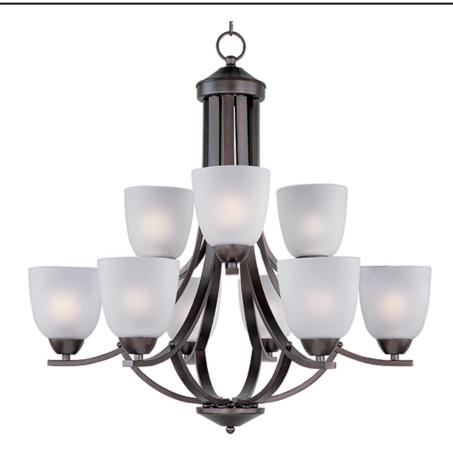

### **PRODUCT DESCRIPTION**

This transitional design works in any style home. Intersecting, rectangular tubing finished in your choice of Satin Nickel or Oil Rubbed Bronze gently curves to support simple line Frost glass shades.

### **LAMPING**

INPUT VOLTAGE : 120V **LUMENS** : 0 Rated

BULB : 9 x 60W Incandescent E26 Medium , 540W Total

BULB INCLUDED : (Not Included)

DIMMABLE : Yes

# **GLASS**

Frosted FT

# MATERIAL Steel + Glass