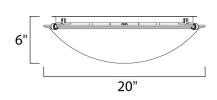

## MEASUREMENTS DIMENSION

 DIMENSION
 : 20" L x 20" W x 6" H

 HANGING WEIGHT
 : 7.76 lb

:120V

**LAMPING** INPUT VOLTAGE LUMENS

BULB BULB INCLUDED DIMMABLE : 7.76 lb

: 2,688 Rated : 4 x 60W Incandescent E26 Medium , 240W Total :D : (Not Included) : Yes