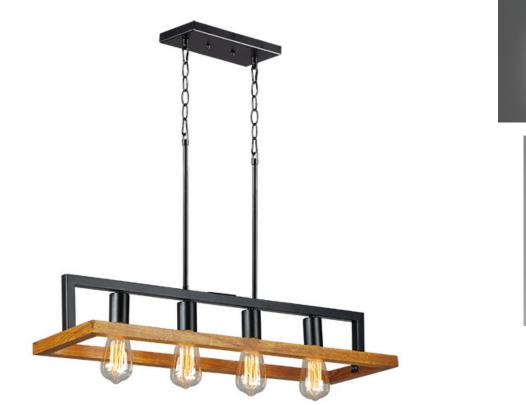

## **PRODUCT DESCRIPTION**

Featuring Black finished frames with Ashbury wood combining a Rustic look with a Contemporary flare. Your choice of lamp can either contemporize or industrialize this look. Versatile in its style and affordable in its price, this collection is a must have.

## MEASUREMENTS

DIMENSION MAX OAH CANOPY HANGING WEIGHT : 29.5" L x 8.75" W x 8" H : 56.25" OAH : 4.75" W x 0.75" H x 4.75" L : 6.88888 lb

LAMPING

 INPUT VOLTAGE
 : 120V

 BULB
 : 4 x 60W Incandescent E26 Medium , 240W Total

## **FINISHES OPTION**

Black / Ashbury

MATERIAL Steel + Wood

RATINGS CULus

CULUS Dry Location