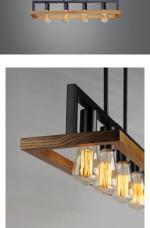

## **PRODUCT DESCRIPTION**

Featuring Black finished frames with Ashbury wood combining a Rustic look with a Contemporary flare. Your choice of lamp can either contemporize or industrialize this look. Versatile in its style and affordable in its price, this collection is a must have.

## **FINISHES OPTION**

Black / Ashbury

MATERIAL Steel + Wood

RATINGS CULus

CULUS Dry Location