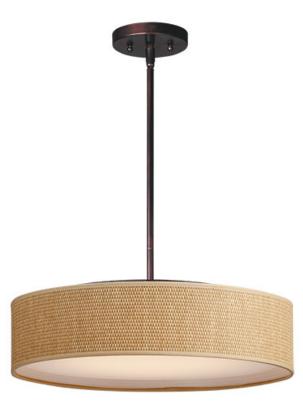

## **PRODUCT DESCRIPTION**

This collection of LED drum fixtures feature many options of fabric shades with an internal acrylic diffuser which twist locks into place. The result is a crisp clean look without any exposed screws or knobs. Whether you are looking for residential or commercial, there is sure to be a combination for your application.

#### FINISHES OPTION

MATERIAL Steel + Acrylic + Fabric