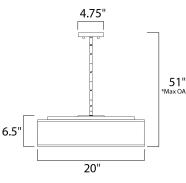

\*max overall height

### **MEASUREMENTS**

HANGING WEIGHT

DIMENSION

MAX OAH

CANOPY

: 20" W x 6.5" H : 51" OAH : 4.75" W x 0.75" H x 4.75" L : 15.83 lb