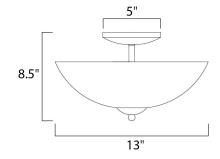

## **MEASUREMENTS**

**DIMENSION** : 13" L x 13" W x 8.5" H

: 4.1 lb HANGING WEIGHT