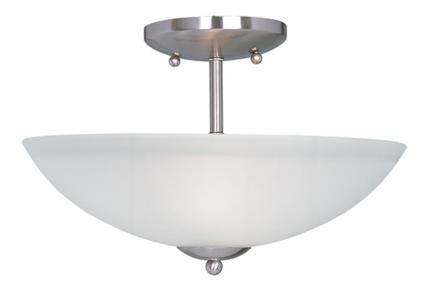

## PRODUCT DESCRIPTION

Modern style at a competitive price will make this collection the next builder standard. Tall profile Frost glass shades adorn a minimalistic frame in your choice of Satin Nickel or Oil Rubbed Bronze.