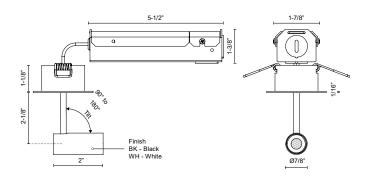

## SPECIFICATION DETAILS

\* For custom options, consult factory for details.

| Fixture Dimensions       | D7/8" x H3-3/4"                                                  |
|--------------------------|------------------------------------------------------------------|
| Light Source             | LED with DC Driver                                               |
| Wattage                  | 4W                                                               |
| Total Lumens             | 255lm                                                            |
| Delivered Lumens         | 178lm                                                            |
| Voltage                  | 120V                                                             |
| Color Temperature        | 3000K                                                            |
| CRI (Ra)                 | >90                                                              |
| Optional Color Temps     | 2700K - 5000K Available, Minimum Order Quantities<br>Apply       |
| LED Rated Life           |                                                                  |
| LED Rateu Life           | 50,000 hours                                                     |
| Dimming                  | 50,000 hours<br>100% - 10%, ELV or TRIAC dimmer (not included)   |
|                          |                                                                  |
| Dimming                  | 100% - 10%, ELV or TRIAC dimmer (not included)                   |
| Dimming Diffuser Details | 100% - 10%, ELV or TRIAC dimmer (not included) Clear Acrylic TIR |