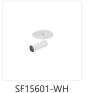

## DESCRIPTION

Recessed within the minute barrel of the quintessential adjustable lamp is a spot light assembly applied across the Downey line. By utilizing slim LED boards and recessed driver, the canopy scale is reduced to a fundamental trim plate and minimizes the visual footprint of the functional fixtures. Available in two petite cylindrical sizes and a single or multi-light configuration.

SF15601-BK Black

White