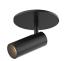

## DESCRIPTION

Recessed within the minute barrel of the quintessential adjustable lamp is a spot light assembly applied across the Downey line. By utilizing slim LED boards and recessed driver, the canopy scale is reduced to a fundamental trim plate and minimizes the visual footprint of the functional fixtures. Available in two petite cylindrical sizes and a single or multi-light configuration.

SF15601-BK Black

White