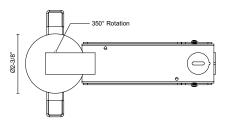

## DESCRIPTION

Recessed within the minute barrel of the quintessential adjustable lamp is a spot light assembly applied across the Downey line. By utilizing slim LED boards and recessed driver, the canopy scale is reduced to a fundamental trim plate and minimizes the visual footprint of the functional fixtures. Available in two petite cylindrical sizes and a single or multi-light configuration.