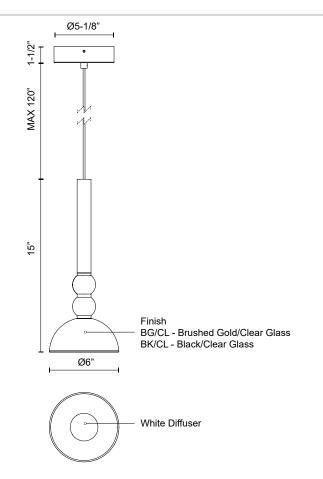

## **SPECIFICATION DETAILS**

\* For custom options, consult factory for details.

| Fixture Dimensions     | D6" x H15"                                                 |
|------------------------|------------------------------------------------------------|
| Light Source           | LED with DC Driver                                         |
| Wattage                | 14W                                                        |
| Total Lumens           | 1080lm                                                     |
| Delivered Lumens       | 480lm*                                                     |
| Voltage                | 120V                                                       |
| Color Temperature      | 3000K                                                      |
| CRI (Ra)               | 90CRI                                                      |
| Optional Color Temps   | 2700K - 5000K Available, Minimum Order Quantities<br>Apply |
| LED Rated Life         | 50,000 hours                                               |
| Dimming                | 100% - 10%, TRIAC or ELV Dimmer (Not Included)             |
| Diffuser Details       | White Diffuser                                             |
| Glass Details          | Clear Glass                                                |
| Adjustable             | Yes                                                        |
| Wire Length            | 120" Max                                                   |
| Wire Type              | Black                                                      |
| Minimum Hang Height    | 18"                                                        |
| Location               | Dry                                                        |
| Compliance             | T24-JA8                                                    |
| Warranty               | 5 Years                                                    |
| Illumination Direction | Up/Down                                                    |
| CEC Title 24 JA8       | Yes, JA8-19                                                |
| Canopy Dimensions      | D5-1/8" x H1-1/2"                                          |