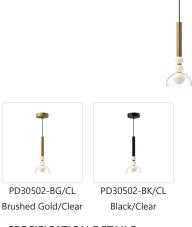

## **DESCRIPTION**

The Rise Collection is a captivating display of modern design. These slender mini pendants boast delicate opal spheres and deliver an abundance of light with just the right amount of warmth. Available in black or brushed gold options, with a variety of clear glass shades to choose from.