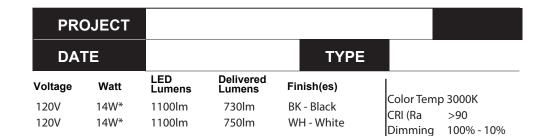

Available in black and white metal finish. Dimmable with ELV dimmer (not included) Custom options available

<sup>\*</sup>Preliminary figures

Rated Life

50,000 hours

Fixture Weight:

Canopy dimensions: Dia: 4-3/4 H: 2"