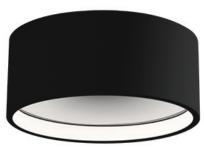

## Flushmount Lamp

BK - Black

### **Product Descriptions**

LED flush mount made from heavy gauge cast aluminum painted white, slim round cylinder shaped. Equipped with our powerful 120V AC LED technology, 3000K which shines through a high-precision spherical optical lens and reflects an impressive light off of the chrome anodized beehive surfaced reflector down into the room.

Available in black and white metal finish. Dimmable with ELV dimmer (not included) Custom options available

<sup>\*</sup>Preliminary figures

Rated Life

50,000 hours

Fixture Weight:

Canopy dimensions: Dia: 4-3/4 H: 2"