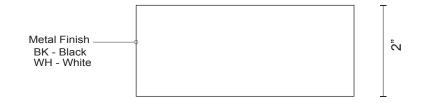

Available in black and white metal finish. Dimmable with ELV dimmer (not included) Custom options available

<sup>\*</sup>Preliminary figures

Rated Life

50,000 hours

Fixture Weight:

Canopy dimensions: Dia: 4-3/4 H: 2"