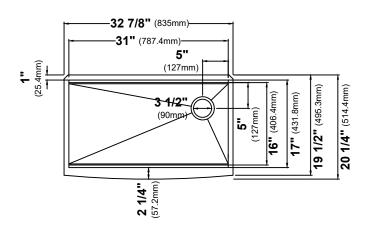

## **Sink Dimensions**

Overall Dimensions: 32 7/8" x 20 1/4" Bowl Dimensions: 31" x 16"

Sink Depth: 10"

## **Features**

- 16 Gauge Stainless Steel Construction
- Farmhouse Single Bowl Sink
- Required Minimum Cabinet Size: 36" Left to Right, 24" Front to Back
- · Rear Off-Set Drain
- 3 1/2" Drain Opening
- NoiseDefend Undercoating and Sound Dampening Pads