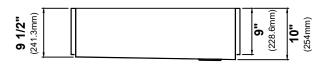

## **Sink Dimensions**

Overall Dimensions: 32 7/8" x 20 1/4" Bowl Dimensions: 31" x 16"

Sink Depth: 10"