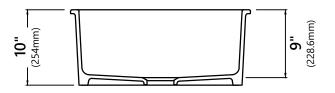

#### **Sink Dimensions**

Overall Dimensions: 23 7/8" x 18 1/8" x 10" Bowl Dimensions: 21 3/4" x 15 7/8" Sink Depth: 9"