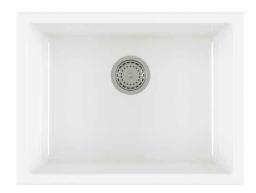

ount Kitchen Sink



#### **Sink Dimensions**

Overall Dimensions: 23 7/8" x 18 1/8" x 10" Bowl Dimensions: 21 3/4" x 15 7/8" Sink Depth: 9"

### **Features**

- Fireclay Construction
- Dual Mount Single Bowl Sink
- Required Minimum Cabinet Size: 27" Left to Right, 24" Front to Back
- 3 1/2" Drain Opening
- Rear Center-Set Drain

# **Optional Accessories Sold Separately**

- Strainers PST1, BST-2, ST-2, ST-4
- Bottom Grid KBG-FC2014

# **Available Colors**

· Glossy White

## **CODES/STANDARDS:**

**Product Certification** cUPC

**NOTE**: Due to the typical ±3mm side wall variance in manufacturing, it is recommended that you design / modify the sink cabinet to match your clients individual sink(s) need.

### Warranty

Kraus Limited 5 Year Warranty see website for details www.kraususa.com