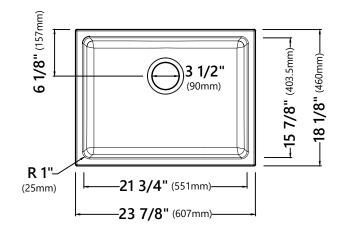

#### **Sink Dimensions**

Overall Dimensions: 23 7/8" x 18 1/8" x 10" Bowl Dimensions: 21 3/4" x 15 7/8" Sink Depth: 9"

### **Features**

- Fireclay Construction
- Dual Mount Single Bowl Sink
- Required Minimum Cabinet Size: 27" Left to Right, 24" Front to Back
- 3 1/2" Drain Opening
- Rear Center-Set Drain