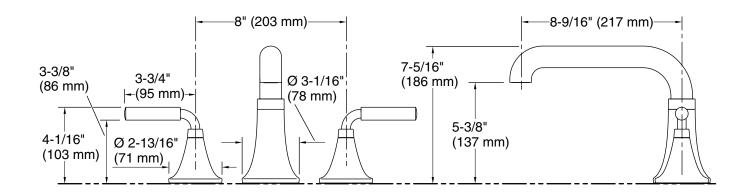

#### **Features**

- Two lever handles offer separate control of hot and cold water
- 8-9/16" (217 mm) spout reach.
- Coordinates with other products in the Tone collection.

### **Technical Information**

All product dimensions are nominal.

Drain included: No