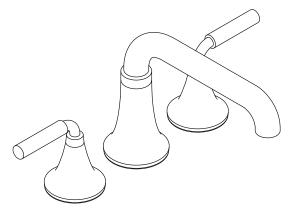

#### **Features**

- Two lever handles offer separate control of hot and cold water
- 8-9/16" (217 mm) spout reach.
- Coordinates with other products in the Tone collection.

#### Installation

- Deck- or bath-mount.
- Trim only, requires valve to complete installation.