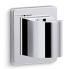

## Awaken® Fixed Wall Bracket K-98347

### **Features**

- Unique side opening for handshower.
- Coordinates with other products in the Awaken collection.

### Material

- Metal construction.
- KOHLER finishes resist corrosion and tarnishing.

## Installation

Wall-mount



### Codes/Standards

ASME A112.18.1/CSA B125.1

# KOHLER® Faucet Lifetime Limited Warranty

See website for detailed warranty information.

### Available Colors/Finishes

Color tiles intended for reference only.

| Color | Code | Description             |
|-------|------|-------------------------|
|       | CP   | Polished Chrome         |
|       | BN   | Vibrant® Brushed Nickel |
|       | 2BZ  | Oil-Rubbed Bronze       |





# Awaken® Fixed Wall Bracket K-98347





### **Technical Information**

All product dimensions are nominal.

Material: Metal

### **Notes**

Install this product according to the installation guide.