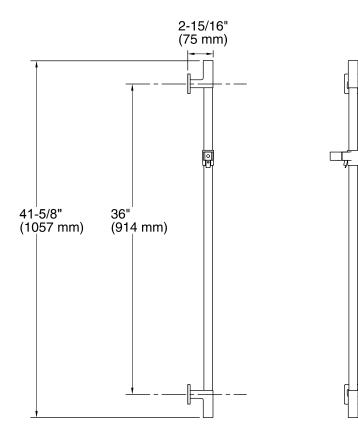

### **Technical Information**

All product dimensions are nominal.

Material: Brass/Plastic