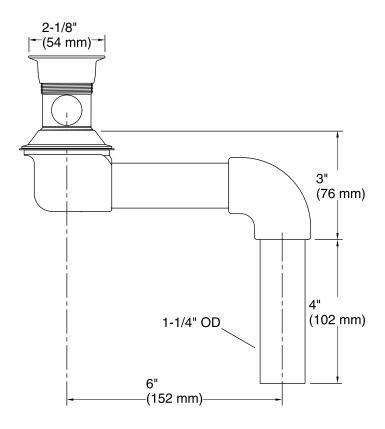

## **KOHLER**, Faucets

### **Features**

- Brass construction.
- 1-1/4" connection.
- Intended for bathroom sink installations.
- Grid drain.
- 6" (152 mm) offset.
- With overflow.



Codes/Standards ASME A112.18.2/CSA B125.2

**KOHLER® One-Year Limited Warranty** See website for detailed warranty information.

Available Colors/Finishes
Color tiles intended for reference only.

**Color Code Description** 

CP Polished Chrome



# **KOHLER**, Faucets



### **Technical Information**

All product dimensions are nominal.

### **Notes**

Install this product according to the installation guide.