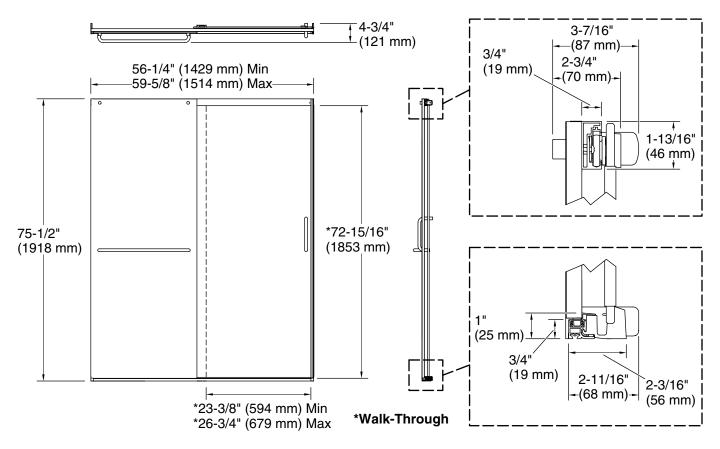

#### Installation

- Fits opening widths 56-1/4" 59-5/8" (1429 1514 mm).
- Shower door is 75-1/2" (1918 mm) tall, with a lofty 72-11/16" (1846 mm) of walk-through height.
- 3-3/8" (86 mm) width adjustment.
- Out-of-plumb adjustability simplifies installation.
- Door can be installed to open to the left or right to suit your bathroom layout.
- For residential use only.
- Not for use in hospitality.

# **Technical Information**

All product dimensions are nominal.

| Installation type:            | For shower base installation |
|-------------------------------|------------------------------|
| Opening Width -<br>Min:       | 56-1/4" (1429 mm)            |
| Opening Width -<br>Max:       | 59-5/8" (1514 mm)            |
| Walk-through - Min:           | 23-3/8" (594 mm)             |
| Walk-through - Max:           | 26-3/4" (679 mm)             |
| Base-To-Wall<br>Radius – Max: | 1/2" (13 mm)                 |
| Glass thickness:              | 5/16" (8 mm)                 |
| Glass coating:                | CleanCoat®                   |