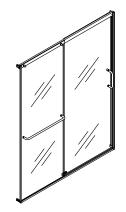

# Elate<sup>™</sup> Tall Sliding shower door, 75-1/2" H x 56-1/4 - 59-5/8" W K-707615-8G80

### Features

- Frameless design emphasizes glass and creates a sleek, minimalist look.
- Vertical handle with inside knob on moving panel.
- Gently-curved towel bar provides integrated storage on fixed panel.
- Tempered glass ensures maximum safety and durability.
- CleanCoat<sup>®</sup> technology creates a protective barrier that repels water, prevents dirt and minerals from collecting, and makes it easier to remove hard water spots.
- Smooth, easy-to-clean wall jambs.
- Full-length moving panel seal provides excellent water containment.
- Coordinates with other items in the Elate collection.

#### Material

- Frameless, heavy 5/16" (8 mm) thick Frosted tempered glass with rectangular grille pattern.
- Anodized aluminum prevents rust and corrosion.