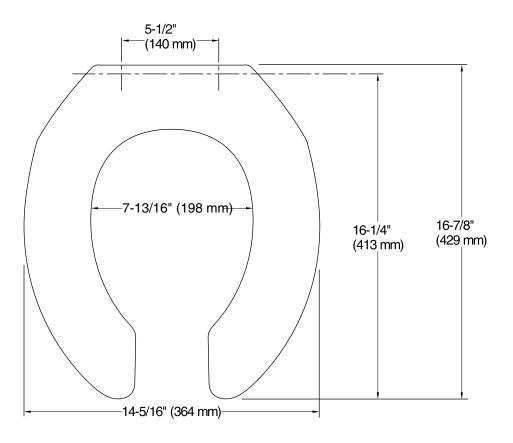

## **Technical Information**

All product dimensions are nominal.Seat shape type:Round-frontSeat front type:Open-frontSeat hinge type:CheckSeat-mounting holes:5-1/2" (140 mm)