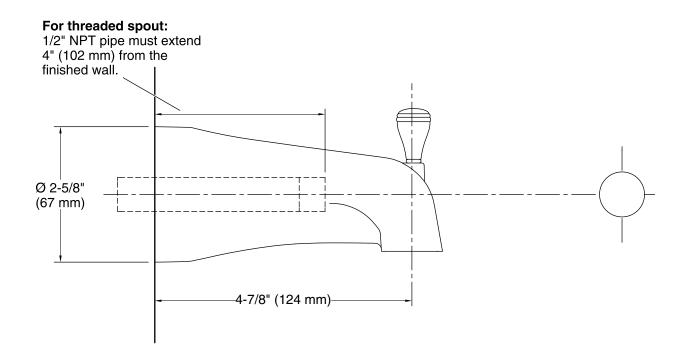

### **Features**

- 4-5/8" diverter bath spout with 1/2" NPT connection.
- Coordinates with Devonshire faucets, accessories, and showering components to complete your bathroom.

### **Technical Information**

All product dimensions are nominal.

### **Notes**

Install this product according to the installation guide.