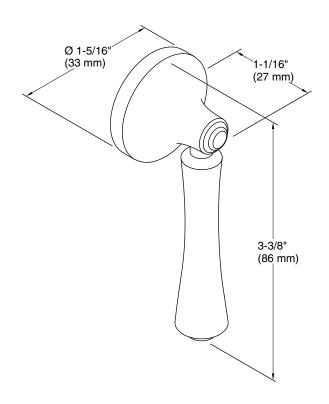

# **Corbelle®** Trip Lever K-20120-L

## **Technical Information**

All product dimensions are nominal. Material: Zinc