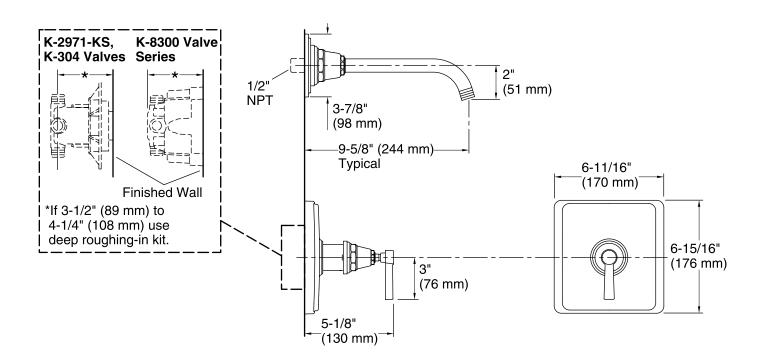

#### Installation

Trim set requires valve to complete installation.

#### Required Accessories

K-304/K-P304 Series Rite-Temp® Valves

K-8304/K-P8304 Series Rite-Temp® Valve & Cartridge Kits

K-8300/K-P8300 Series Rite-Temp® Valve Body Rough-ins

K-8300/K-P8300 Series Rite-Temp® Valve Body Rough-ins K-8305/K-P8305 Series Rite-Temp® Cartridges

K-2971-KS 3/4" Pressure-balancing Valve

#### **Optional Accessories**

K-10350 Deep Rough-In Kit For K-8305 Cartridges K-10351 Test Cap For K-8300 Series Valve Bodies

#### **Technical Information**

All product dimensions are nominal.

#### **Notes**

Install this product according to the installation instructions.

NOTICE: Risk of product damage. Long screws for installing trim can damage the K-2971-KS valve. Consult the trim installation guide to verify if the thin wall installation kit (88526) is needed.