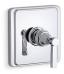

### **Pinstripe®** Rite-Temp® Shower Valve Trim

## K-TLS13134-4A

#### **Features**

- Includes face plate with handle, shower arm and flange.
- Single handle controls both on/off activation and temperature
- Supplied with ADA compliant metal pure lever handle.
- For use with any Kohler showerhead (not supplied).
- Complements the Pinstripe faucet and accessory collections.