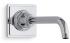

### **Pinstripe®** Rite-Temp® Shower Valve Trim

## K-TLS13134-4A

#### **Features**

- Includes face plate with handle, shower arm and flange.
- Single handle controls both on/off activation and temperature
- Supplied with ADA compliant metal pure lever handle.
- For use with any Kohler showerhead (not supplied).
- Complements the Pinstripe faucet and accessory collections.