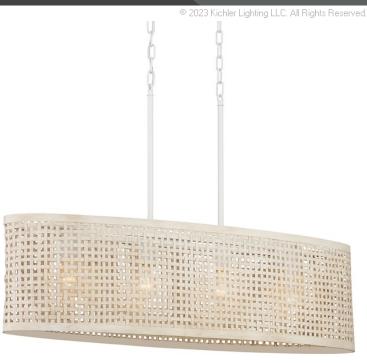

## **SPECIFICATIONS**

Prop65 Yes

www.kichler.com/warranty

**Dimensions** 

 Base Backplate
 9.84" X 4.72"

 Chain/Stem Length
 24"

 Weight
 7.04 LBS

 Height
 10.49"

 Length
 36.00"

 Overall Height
 49.00"

 Width
 10.00"

**Electrical** 

Input Voltage 120.00V

**Light Source** 

Lamp IncludedNot IncludedLamp TypeAMax or Nominal Watt60.00# of Bulbs/LED Modules4Socket TypeE26 (Medium)

Mounting/Installation

Connector Yes
Interior/Exterior INTERIOR
Lead Wire Length 72"
Location Rating Dry
Mounting Weight 7.04 LBS
Wire Connectors Wire Nuts

## **FIXTURE ATTRIBUTES**

Housing

Primary Material Steel
Max Stem Tilt 90.0 Degrees

**Product/Ordering Information** 

 SKU
 82402

 Finish
 White

 Style
 Coastal

 UPC
 737995003456