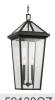

## **Product/Ordering Information**

SKU 59125BKT Finish Textured Black Traditional Style UPC 783927000000.0

# **Finish Options**

Olde Bronze

Textured Black