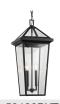

|
| Dimmable Notes                                                                  | Dimmable when used with dimmer<br>switch (sold separately); when using<br>LED bulbs, see bulb manufacturer |

dimming specifications.

## Mounting/Installation

Mountable on Wall or Ceiling Yes Connector Yes Interior/Exterior **EXTERIOR** Lead Wire Length 13" Location Rating Wet Mounting Weight 6.00 LBS Wire Connectors Wire Nuts

### **FIXTURE ATTRIBUTES**

### Housing

Diffuser Description Clear Beveled Primary Material Aluminum

## **Product/Ordering Information**

SKU 59125BKT Finish Textured Black Traditional Style UPC 783927000000.0

# **Finish Options**



Olde Bronze



Textured Black



## **ALSO IN THIS FAMILY**







59126BKT



59126OZ



59130OZ



59130BKT



59127BKT