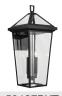

|
| Dimmable Notes                                                                  | Dimmable when used with dimmer<br>switch (sold separately); when using<br>LED bulbs, see bulb manufacturer |

dimming specifications.

## Mounting/Installation

Mountable on Wall or Ceiling Yes Connector Yes Interior/Exterior **EXTERIOR** Lead Wire Length 13" Location Rating Wet Mounting Weight 6.00 LBS Wire Connectors Wire Nuts

### **FIXTURE ATTRIBUTES**

### Housing

Diffuser Description Clear Beveled Primary Material Aluminum

## **Product/Ordering Information**

SKU 59125BKT Finish Textured Black Traditional Style UPC 783927000000.0

# **Finish Options**



Olde Bronze



Textured Black



## **ALSO IN THIS FAMILY**







59126BKT



59126OZ



59130OZ



59130BKT



59127BKT