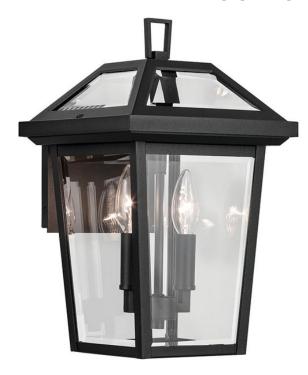

## **SPECIFICATIONS**

| Certifications/Qualifications                                                   |                                                                                                            |
|---------------------------------------------------------------------------------|------------------------------------------------------------------------------------------------------------|
|                                                                                 | www.kichler.com/warranty                                                                                   |
| Dimensions                                                                      |                                                                                                            |
| Base Backplate Extension Weight Height from center of Wall opening (Spec Sheet) | 7.25 x 5.50<br>9.50"<br>6.00 LBS<br>6.25"                                                                  |
| Height<br>Width                                                                 | 14.00"<br>8.50"                                                                                            |
| Electrical                                                                      |                                                                                                            |
| Input Voltage                                                                   | 120.00V                                                                                                    |
| Light Source                                                                    |                                                                                                            |
| Dimmable Notes                                                                  | Dimmable when used with dimmer<br>switch (sold separately); when using<br>LED bulbs, see bulb manufacturer |

## Mounting/Installation

Mountable on Wall or Ceiling Yes Connector Yes Interior/Exterior **EXTERIOR** Lead Wire Length 13" Location Rating Wet Mounting Weight 6.00 LBS Wire Connectors Wire Nuts

### Housing

Diffuser Description Clear Beveled Primary Material Aluminum

## **Product/Ordering Information**

SKU 59125BKT Finish Textured Black Traditional Style UPC 783927000000.0