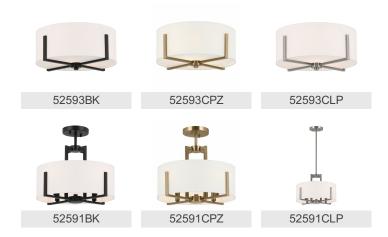

ED bulbs, see bulb manufacturer dimming specifications. |
| Lamp Included Lamp Type Light Source Max or Nominal Watt # of Bulbs/LED Modules | Not Included<br>B10<br>Bulb<br>25.00                                                                                             |

E12 (Candelabra)

## Mounting/Installation

Socket Type

Connector Yes Interior/Exterior **INTERIOR** Lead Wire Length 72" Location Rating Dry 5.40 LBS Mounting Weight Wire Nuts Wire Connectors

#### **FIXTURE ATTRIBUTES**

## Housing

Primary Material Steel

Shade Description Fabric Drum Linen Shade 19.25" D X 6.25" H Shade Dimensions

Shade Included Yes

# **Product/Ordering Information**

SKU 52592BK Finish Black Traditional Style **UPC** 783927027656.0

### **Finish Options**











#### **ALSO IN THIS FAMILY**