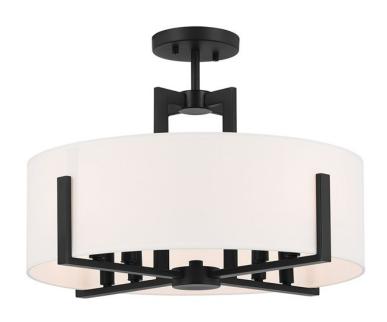

# **Product/Ordering Information**

SKU 52592BK Finish Black Traditional Style **UPC** 783927027656.0

## Housing

Primary Material Steel

Shade Description Fabric Drum Linen Shade 19.25" D X 6.25" H Shade Dimensions

Shade Included Yes

#### **SPECIFICATIONS**

| Certifications/Qualifications                                                   |                                                                                                                                  |
|---------------------------------------------------------------------------------|----------------------------------------------------------------------------------------------------------------------------------|
|                                                                                 | www.kichler.com/warranty                                                                                                         |
| Dimensions                                                                      |                                                                                                                                  |
| Base Backplate<br>Weight<br>Height<br>Width                                     | 5.0" DIA<br>5.40 LBS<br>14.50"<br>20.00"                                                                                         |
| Electrical                                                                      |                                                                                                                                  |
| Input Voltage                                                                   | 120.00V                                                                                                                          |
| Light Source                                                                    |                                                                                                                                  |
| Dimmable<br>Dimmable Notes                                                      | Yes Dimmable when used with dimmer switch (sold separately); when using LED bulbs, see bulb manufacturer dimming specifications. |
| Lamp Included Lamp Type Light Source Max or Nominal Watt # of Bulbs/LED Modules | Not Included<br>B10<br>Bulb<br>25.00                                                                                             |