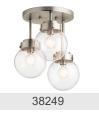

## Strabo 12" 3 Light Semi Flush Black

## **SPECIFICATIONS**

## **Certifications/Qualifications**

| Dimensions            |
|-----------------------|
| Base Backplate        |
| Weight                |
| Height                |
| Width                 |
| Mounting/Installation |
| <b>^</b>              |

Connector Interior/Exterior Lead Wire Length Location Rating

Mounting Weight

Wire Connectors

Yes INTERIOR 6" Damp 1.96 LBS Wire Nuts

8.7" DIA 3.76 LBS 12.88" 12.00"

www.kichler.com/warranty

## **FIXTURE ATTRIBUTES**

#### Housing

**Diffuser Description** Primary Material

## **Product/Ordering Information**

SKU Finish Style UPC

38248 Black Contemporary 737995382483

Clear

Steel

## **Finish Options**



**Brushed Nickel** 

## **ALSO IN THIS FAMILY**



© 2023 Kichler Lighting LLC. All Rights Reserved.

38248



Kichler.com

# **KICHLER**