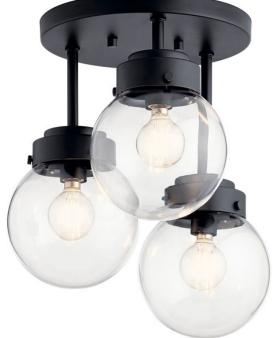

## Strabo 12" 3 Light Semi Flush Black

## **Product/Ordering Information**

SKU Finish Style UPC

38248 Black Contemporary 737995382483

Clear

Steel