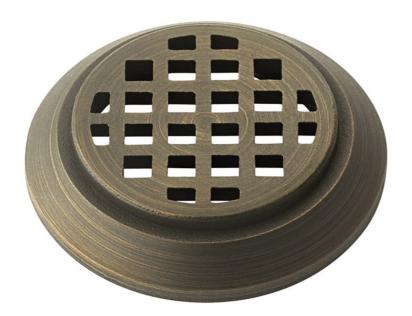

# Mini All-Purpose Honeycomb Louver Centennial Brass

16149CBR (Centennial Brass)

| Project Name: |  |
|---------------|--|
| Location:     |  |
| Туре:         |  |
| Qty:          |  |
| Comments:     |  |
|               |  |

#### **Dimensions**

| Height | 0.50" |
|--------|-------|
| Length | 2.25" |
| Width  | 2.25" |

# **Product/Ordering Information**

| SKU    | 16149CBR     |
|--------|--------------|
| Finish | Brass        |
| UPC    | 783927571586 |

#### **Specifications**

|   | •        |       |
|---|----------|-------|
| Ν | Material | BRASS |

#### **Additional Finishes**

Centennial Brass

Stainless Steel