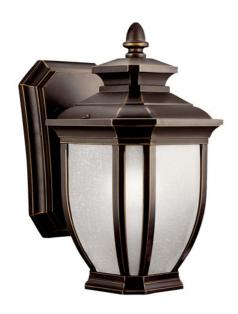

# Salisbury™ 10.25" 1 Light Wall Light Rubbed Bronze™

9039RZ (Rubbed Bronze)

| Project Name: |
|---------------|
| Location:     |
| Type:         |
| Qty:          |
| Comments:     |
|               |

## **Product/Ordering Information**

| SKU    | 9039RZ       |
|--------|--------------|
| Finish | Bronze       |
| Style  | Traditional  |
| UPC    | 783927225250 |

## Specifications

| opeomeations         |             |  |
|----------------------|-------------|--|
| Diffuser Description | White Linen |  |
| Material             | ALUMINUM    |  |