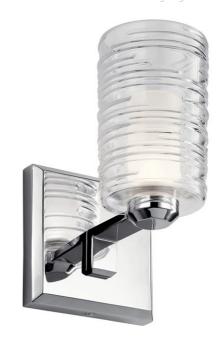

## **Dimensions**

Base Backplate 5.75 SQ
Extension 6.50"
Weight 2.46 LBS
Height from center of 7.25"

Wall opening (Spec

Sheet)

Height 10.00" Width 5.75"

# **Light Source**

Lamp Included
Lamp Type
G9
Light Source
HAL
Max or Nominal Watt
50.00
# of Bulbs/LED
Modules

Max Wattage/Range50.00Socket TypeG9Socket Wire200

## Mounting/Installation

Install Glass Up or Down Yes
Interior/Exterior Interior
Location Rating Damp
Mounting Style Wall Mount
Mounting Weight 1.10 LBS

## Housing

Diffuser Description Clear Icicle/Sandblast

Outside

Primary Material STEEL

# **Product/Ordering Information**

 SKU
 55095CH

 Finish
 Chrome

 UPC
 783927001366

## **Finish Options**

Chrome