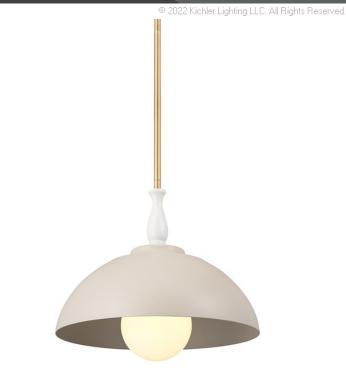

## **FIXTURE ATTRIBUTES**

Housing

Primary Material Steel
Max Stem Tilt 90.0 Degrees
Shade Included n/a

**Product/Ordering Information** 

 SKU
 52476GRG

 Finish
 Greige

 Style
 Cottagecore

 UPC
 783927013895

## **Finish Options**

Anvil Iron

Greige

Natural Brass