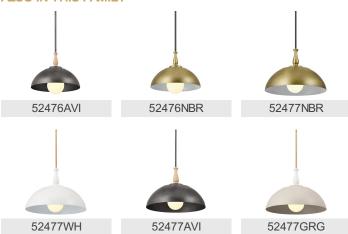

|

ADA Compliant n/a Prop65 Yes

www.kichler.com/warranty

**Dimensions** 

 Base Backplate
 5.25 DIA

 Weight
 4.00 LBS

 Height
 11.25"

 Overall Height
 50.00"

 Width
 14.00"

Electrical

Input Voltage 120.00V

**Light Source** 

Dimmable n/a
Lamp Included Not Included
Max or Nominal Watt 100.00
# of Bulbs/LED Modules 1

Mounting/Installation

Connector Yes
Interior/Exterior INTERIOR
Lead Wire Length 96"
Location Rating Dry
Mounting Weight 4.00 LBS
Wire Connectors Wire Nuts

## **FIXTURE ATTRIBUTES**

Housing

Primary Material Steel
Max Stem Tilt 90.0 Degrees
Shade Included n/a

**Product/Ordering Information** 

 SKU
 52476GRG

 Finish
 Greige

 Style
 Cottagecore

 UPC
 783927013895

## **Finish Options**

Anvil Iron

Greige



Natural Brass





## **ALSO IN THIS FAMILY**