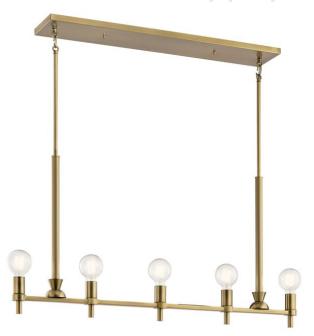

# Certifications/Qualifications

www.kichler.com/warrantu

**Dimensions** 

Base Backplate 32.75 X 6.00

Chain/Stem Length 36"
Height 21.25"
Length 42.25"
Overall Height 59.00"
Width 2.75"

**Light Source** 

Lamp Included Not Included

Lamp Type A19

Light Source Incandescent

Max or Nominal Watt 60.00 # of Bulbs/LED 5

Modules

Max Wattage/Range 60.00
Socket Type Medium
Socket Wire 105

# Mounting/Installation

Interior/Exterior Interior
Lead Wire Length 93
Location Rating Dry

Mounting Style Stem Hung

# Housing

Primary Material STEEL

# **Product/Ordering Information**

SKU 52425BNB

Finish Brushed Natural Brass

 Style
 Art Deco

 UPC
 783927001649

#### **Finish Options**

Brushed Natural Brass