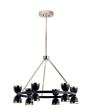

#### Dimensions

Base Backplate 7.00 DIA Chain/Stem Length 36"

Weight 12.00 LBS
Height 23.00"
Overall Height 61.00"
Width 31.00"

### **Light Source**

Dimmable Yes
Expected Life Span 40000
Lamp Included Integrated

Light Source LED # of Bulbs/LED 12

Modules

Socket Wire 105

# **Product/Ordering Information**

SKU 52418BNBLED

Finish Brushed Natural Brass Style Mid-Century Modern

UPC 783927002561