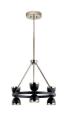

### **Finish Options**

Black

Brushed Natural Brass

**ALSO IN THIS FAMILY** 

<u>52417BKLED</u>

52417BNBLED

<u>52418BKLED</u>

<u>52419BKLED</u>