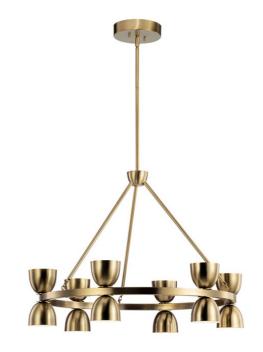

# **Product/Ordering Information**

SKU 52418BNBLED

Finish Brushed Natural Brass Style Mid-Century Modern

UPC 783927002561

### **Finish Options**

Black

Brushed Natural Brass

**ALSO IN THIS FAMILY** 

<u>52417BKLED</u>

52417BNBLED

<u>52418BKLED</u>

<u>52419BKLED</u>