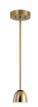

# **Product/Ordering Information**

SKU 52418BNBLED

Finish Brushed Natural Brass Style Mid-Century Modern

UPC 783927002561

### **Finish Options**

Black

Brushed Natural Brass

**ALSO IN THIS FAMILY** 

<u>52417BKLED</u>

52417BNBLED

<u>52418BKLED</u>

<u>52419BKLED</u>