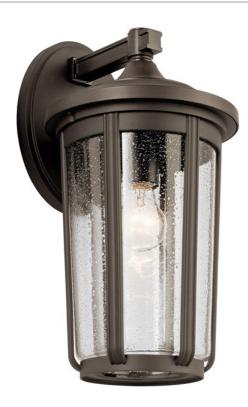

# Fairfield 17.25" 1 Light Wall Light Olde Bronze®

498940Z (Olde Bronze)

| Project Name: |
|---------------|
| Location:     |
| Туре:         |
| Qty:          |
| Comments:     |
|               |

## Product/Ordering Information

| SKU    | 49894OZ      |
|--------|--------------|
| Finish | Bronze       |
| Style  | Traditional  |
| UPC    | 783927540339 |

#### Additional Finishes

Olde Bronze

**KICHLER** 