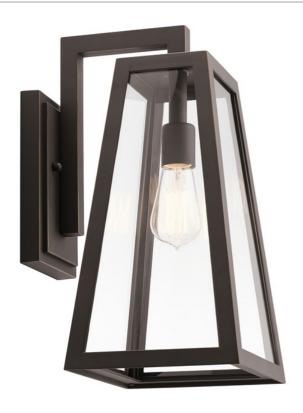

# Delison 16.75" 1 Light Wall Light Rubbed Bronze™

49332RZ (Rubbed Bronze)

| Project Name: |  |
|---------------|--|
| Location:     |  |
| Type:         |  |
| Qty:          |  |
| Comments:     |  |
|               |  |

# **Certifications/Qualifications**

| Location Rating                                 | Wet                      |
|-------------------------------------------------|--------------------------|
|                                                 | www.kichler.com/warranty |
| Dimensions                                      |                          |
| Base Backplate                                  | 5.50 X 8.25              |
| Extension                                       | 11.00"                   |
| Weight                                          | 7.26 LBS                 |
| Height from center of Wall opening (Spec Sheet) | 10.00"                   |
| Height                                          | 16.75"                   |
| Width                                           | 9.50"                    |
|                                                 |                          |

## **Primary Lamping**

| Lamp Included          | Not Included |
|------------------------|--------------|
| Lamp Type              | A21          |
| Light Source           | Incadescent  |
| Max or Nominal Watt    | 150W         |
| # of Bulbs/LED Modules | 1            |
| Max Wattage/Range      | 150W         |
| Socket Type            | Medium       |
| Socket Wire            | 150          |

## **Product/Ordering Information**

| SKU    | 49332RZ         |
|--------|-----------------|
| 3KU    | 49332RZ         |
| Finish | Bronze          |
| Style  | Lodge / Country |
| UPC    | 783927568500    |

#### **Specifications**

| Diffuser Description | Clear Tempered |
|----------------------|----------------|
| Material             | ALUMINUM       |