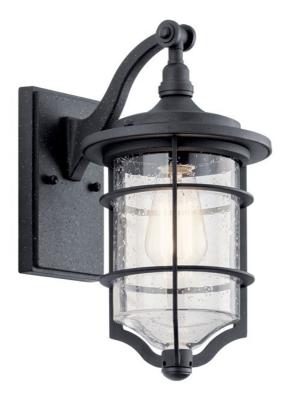

# Royal Marine™ 1 Light 13.25" Wall Light Distressed Black

49126DBK (Distressed Black)

| k | Project Name: |  |
|---|---------------|--|
|   | Location:     |  |
|   | Type:         |  |
|   | Qty:          |  |
|   | Comments:     |  |
|   |               |  |

# **Certifications/Qualifications**

| Location Rating                                 | wet                      |
|-------------------------------------------------|--------------------------|
|                                                 | www.kichler.com/warranty |
| Dimensions                                      |                          |
| Base Backplate                                  | 4.50 X 7.00              |
| Extension                                       | 9.25"                    |
| Weight                                          | 4.00 LBS                 |
| Height from center of Wall opening (Spec Sheet) | 5.50"                    |
| Height                                          | 13.25"                   |
| Width                                           | 7.00"                    |
|                                                 |                          |

## **Primary Lamping**

| Lamp Included          | NotIncluded |
|------------------------|-------------|
| Lamp Type              | A19         |
| Light Source           | Incadescent |
| Max or Nominal Watt    | 100W        |
| # of Bulbs/LED Modules | 1           |
| Socket Type            | Medium      |
| Socket Wire            | 150         |

## **Product/Ordering Information**

| 1 rodact, ordering information |              |  |  |  |
|--------------------------------|--------------|--|--|--|
| SKU                            | 49126DBK     |  |  |  |
| Finish                         | Black        |  |  |  |
| Style                          | Coastal      |  |  |  |
| UPC                            | 783927511964 |  |  |  |

#### **Specifications**

| -                    |              |  |
|----------------------|--------------|--|
| Diffuser Description | Clear Seeded |  |
| Material             | ALUMINUM     |  |

# **Additional Finishes**

Distressed Black