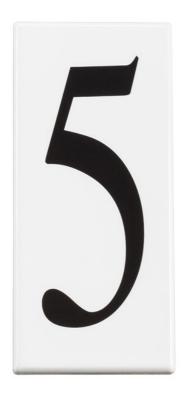

## Address Light Number 5 Panel White

4305 (White Material (Not Painted))

| Project Name: |  |
|---------------|--|
| Location:     |  |
| Type:         |  |
| Qty:          |  |
| Comments:     |  |

www.kichler.com/warrantu

Product/Ordering Information

| SKU    | 4305.00 |
|--------|---------|
| Finish | White   |
| Style  | Other   |