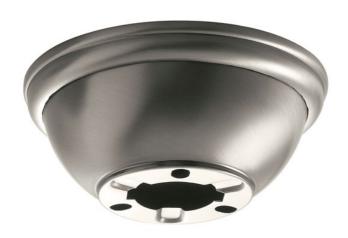

### Flush Mount Kit Satin Black

337008SBK (Satin Black)

| Project Name: |  |
|---------------|--|
| Location:     |  |
| Type:         |  |
| Qty:          |  |
| Comments:     |  |
|               |  |

#### **Dimensions**

| Base Backplate | 6.00 DIA |
|----------------|----------|
| Weight         | 1.10 LBS |
| Height         | 2.75"    |
| Width          | 6.00"    |

#### **Product/Ordering Information**

| SKU    | 337008SBK    |
|--------|--------------|
| Finish | Black        |
| Style  | Other        |
| UPC    | 783927308977 |

#### **Specifications**

| Material | STEEL |  |
|----------|-------|--|
|          |       |  |