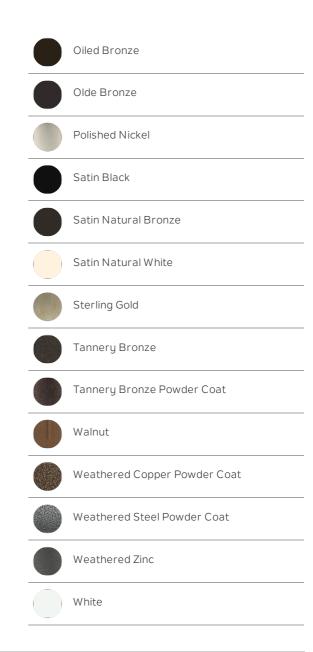

### **Additional Finishes**

Aged White

Antique Pewter

Anvil Iron

Brushed Nickel

Brushed Stainless Steel

Burnished Antique Brass

Distressed Black

Galvanized Steel

Matte White

Mediterranean Walnut

Midnight Chrome

Natural Brass

Oil Brushed Bronze